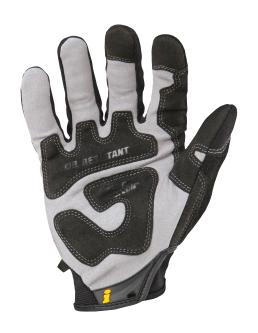

# **DuPont™ Teflon® Treatment**

Palm treatment for oil and water resistance.

## **Synthetic Leather Reinforcements**

Reinforced in critical areas for maximum durability.

# Patented Palm Design

Excellent dexterity and control.