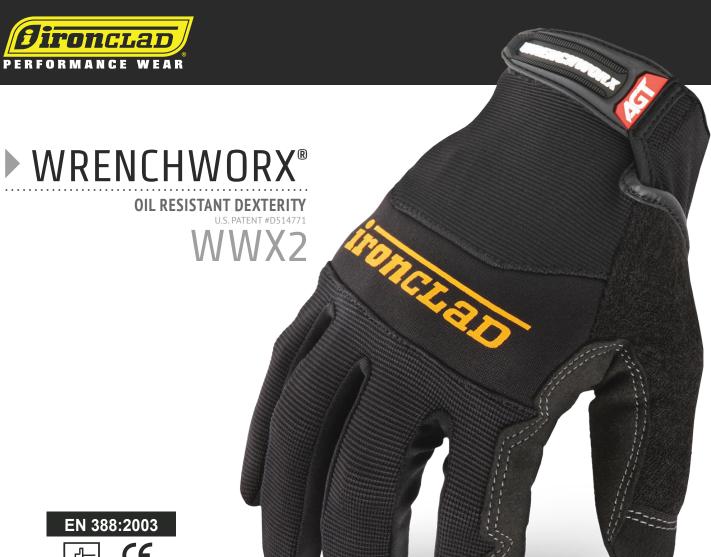

# **WRENCHWORX®**

Combining superior dexterity and comfort with industry leading protection, the Wrenchworx® is the choice for professional mechanics everywhere. Our DuPont™ Teflon® treated synthetic leather results in a glove that's oil and water resistant for long lasting performance.

# **DuPont™ Teflon® Treatment**

Palm treatment for oil and water resistance.

## **Synthetic Leather Reinforcements**

Reinforced in critical areas for maximum durability.

# Patented Palm Design

Excellent dexterity and control.

# **Hybrid Cuff System**

Secure fit with built in quick release safety feature.

## TPR Cuff Puller

Get your glove in the proper position faster.

# Terry Cloth Sweat Wipe

Conveniently located on the back of the thumb.

# ADDITIONAL FEATURES

Neoprene knuckle impact protection

Professional Mechanics, Power Sports, Hand & Power Tool Use

WWX2-02-S WWX2-03-M WWX2-04-L WWX2-05-XL WWX2-06-XXL